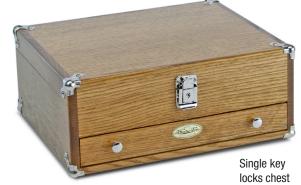

The felt-lined case protects valuables from scratching and moisture—and a removable foam insert keeps items organized. The case locks with a single key, so your essentials stay safe, and you don't have to worry about them spilling onto the floor. A spacious, locking top well is ideal for concealed carry or other valuables.