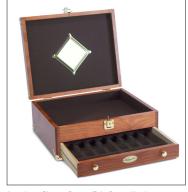

## **EVERY DAY CARRY**

The EDC Desktop Case makes it easy to keep your glasses, valuable watches, specialty pocketknife, keys, wallet, flashlight and other everyday carry items organized and safe. Made with hardwoods and with tongue and groove construction, this finely crafted case features the Gerstner signature mirror and looks attractive whether sitting in an entryway or on a dresser.

The felt-lined case protects valuables from scratching and moisture—and a removable foam insert keeps items organized. The case locks with a single key, so your essentials stay safe, and you don't have to worry about them spilling onto the floor. A spacious, locking top well is ideal for concealed carry or other valuables.

## **FEATURES**

- Ideal for tools, collections, jewelry, crafting, wood working and more
- Fully lockable
- Available in white oak, black walnut and cherry
- OEM/Customization options available

| DIMENSIONS            |                                           |
|-----------------------|-------------------------------------------|
| Overall Size          | 13-1/2" wide x 5-1/4" tall x 11-1/4" deep |
| Top Well Dimensions   | 12-1/4" x 1-5/8" x 10"                    |
| Drawer Dimensions #01 | (Qty-1) 11-5/8" x 1" x 9-1/8"             |

## AVAILABLE IN ALL 4 STANDARD GERSTNER USA WOOD OPTIONS.

Natural Walnut, Green Felt, Nickel Hardware

Dark Walnut, Green Felt, Nickel Hardware

American Cherry, Brown Felt, Brass Hardware

Golden Oak, Green Felt, Nickel Hardware