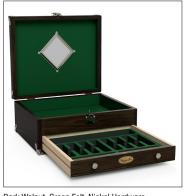

## **EVERY DAY CARRY**

The EDC Desktop Case makes it easy to keep your glasses, valuable watches, specialty pocketknife, keys, wallet, flashlight and other everyday carry items organized and safe. Made with hardwoods and with tongue and groove construction, this finely crafted case features the Gerstner signature mirror and looks attractive whether sitting in an entryway or on a dresser.

The felt-lined case protects valuables from scratching and moisture—and a removable foam insert keeps items organized. The case locks with a single key, so your essentials stay safe, and you don't have to worry about them spilling onto the floor. A spacious, locking top well is ideal for concealed carry or other valuables.

## **FEATURES**

- Ideal for tools, collections, jewelry, crafting, wood working and more
- Fully lockable
- Available in white oak, black walnut and cherry
- OEM/Customization options available

| DIMENSIONS            |                                           |
|-----------------------|-------------------------------------------|
| Overall Size          | 13-1/2" wide x 5-1/4" tall x 11-1/4" deep |
| Top Well Dimensions   | 12-1/4" x 1-5/8" x 10"                    |
| Drawer Dimensions #01 | (Qty-1) 11-5/8" x 1" x 9-1/8"             |

## AVAILABLE IN ALL 4 STANDARD GERSTNER USA WOOD OPTIONS.

Natural Walnut, Green Felt, Nickel Hardware

Dark Walnut, Green Felt, Nickel Hardware

American Cherry, Brown Felt, Brass Hardware

Golden Oak, Green Felt, Nickel Hardware