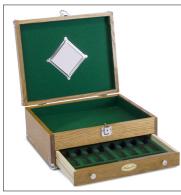

## **EVERY DAY CARRY**

The EDC Desktop Case makes it easy to keep your glasses, valuable watches, specialty pocketknife, keys, wallet, flashlight and other everyday carry items organized and safe. Made with hardwoods and with tongue and groove construction, this finely crafted case features the Gerstner signature mirror and looks attractive whether sitting in an entryway or on a dresser.

The felt-lined case protects valuables from scratching and moisture—and a removable foam insert keeps items organized. The case locks with a single key, so your essentials stay safe, and you don't have to worry about them spilling onto the floor. A spacious, locking top well is ideal for concealed carry or other valuables.

## **FEATURES**

- Ideal for tools, collections, jewelry, crafting, wood working and more
- Fully lockable
- Available in white oak, black walnut and cherry
- OEM/Customization options available

| DIMENSIONS            |                                           |
|-----------------------|-------------------------------------------|
| Overall Size          | 13-1/2" wide x 5-1/4" tall x 11-1/4" deep |
| Top Well Dimensions   | 12-1/4" x 1-5/8" x 10"                    |
| Drawer Dimensions #01 | (Qty-1) 11-5/8" x 1" x 9-1/8"             |

## AVAILABLE IN ALL 4 STANDARD GERSTNER USA WOOD OPTIONS.

Natural Walnut, Green Felt, Nickel Hardware

Dark Walnut, Green Felt, Nickel Hardware

American Cherry, Brown Felt, Brass Hardware

Golden Oak, Green Felt, Nickel Hardware