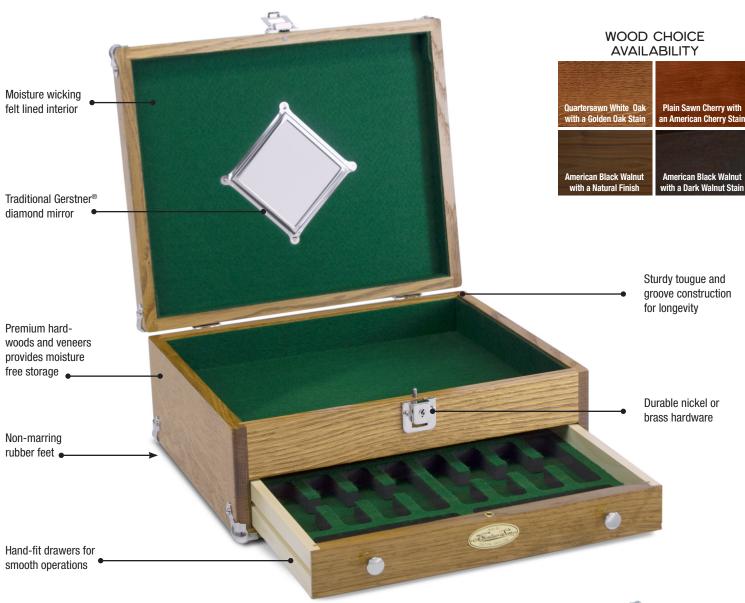

## **EVERY DAY CARRY**

The EDC Desktop Case makes it easy to keep your glasses, valuable watches, specialty pocketknife, keys, wallet, flashlight and other everyday carry items organized and safe. Made with hardwoods and with tongue and groove construction, this finely crafted case features the Gerstner signature mirror and looks attractive whether sitting in an entryway or on a dresser.

The felt-lined case protects valuables from scratching and moisture—and a removable foam insert keeps items organized. The case locks with a single key, so your essentials stay safe, and you don't have to worry about them spilling onto the floor. A spacious, locking top well is ideal for concealed carry or other valuables.

## **FEATURES**

- Ideal for tools, collections, jewelry, crafting, wood working and more
- Fully lockable
- Available in white oak, black walnut and cherry
- OEM/Customization options available

| DIMENSIONS            |                                           |
|-----------------------|-------------------------------------------|
| Overall Size          | 13-1/2" wide x 5-1/4" tall x 11-1/4" deep |
| Top Well Dimensions   | 12-1/4" x 1-5/8" x 10"                    |
| Drawer Dimensions #01 | (Qty-1) 11-5/8" x 1" x 9-1/8"             |