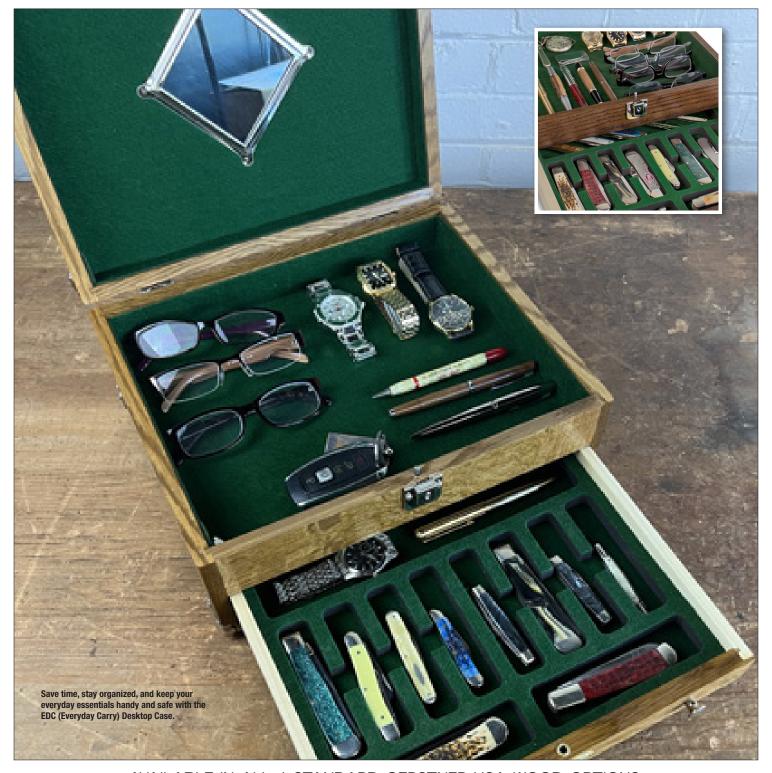

## **EVERY DAY CARRY**

The EDC Desktop Case makes it easy to keep your glasses, valuable watches, specialty pocketknife, keys, wallet, flashlight and other everyday carry items organized and safe. Made with hardwoods and with tongue and groove construction, this finely crafted case features the Gerstner signature mirror and looks attractive whether sitting in an entryway or on a dresser.

The felt-lined case protects valuables from scratching and moisture—and a removable foam insert keeps items organized. The case locks with a single key, so your essentials stay safe, and you don't have to worry about them spilling onto the floor. A spacious, locking top well is ideal for concealed carry or other valuables.