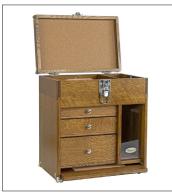

Your customers appreciate the finer things, and this exquisitely crafted Travel Bar is designed to impress. Made of hardwoods and with cork-lined drawer space, this travel bar provides space for the essentials of entertaining. A winner of the "Retailers' Choice Award" at the 2023 National Hardware Show and listed in *Wine Spectator* magazine and Cigar Aficionado 2022 Holiday Gift guides, we expect its popularity to grow.

## **FEATURES**

Holds two liquor bottles (750-ml bottles or two 1-liter bottles depending upon shape of bottle)

- Ample storage areas for drinkware and accessories
- Humidor grade, Spanish cedar-lined cigar storage drawer
- Portable with locking front panel
- Available in white oak, black walnut and cherry
- OEM/Customization options available

| DIMENSIONS            |                                                                                                      |
|-----------------------|------------------------------------------------------------------------------------------------------|
| Overall Size          | 14" wide × 143/4" tall × 91/2" deep                                                                  |
| Top Well Dimensions   | 9" x 2 <sup>3</sup> / <sub>4</sub> " x 8 <sup>3</sup> / <sub>8</sub> "                               |
| Drawer Dimensions #01 | (Qty-1) $8^{1/8}$ " × $1^{1}/4$ " × $6^{1/2}$ "                                                      |
| Drawer Dimensions #02 | (Qty-1) $8^{1/8}$ " $\times 2^{1/8}$ " $\times 6^{1/2}$ "                                            |
| Drawer Dimensions #03 | (Qty-1) $8\frac{1}{8}$ " × 4" × $6\frac{1}{2}$ "                                                     |
| Bottle Area           | 3 <sup>3</sup> / <sub>8</sub> " × 12 <sup>1</sup> / <sub>4</sub> " x 8 <sup>3</sup> / <sub>8</sub> " |
| Cutting Board         | 7" × 12" × 5/8"                                                                                      |