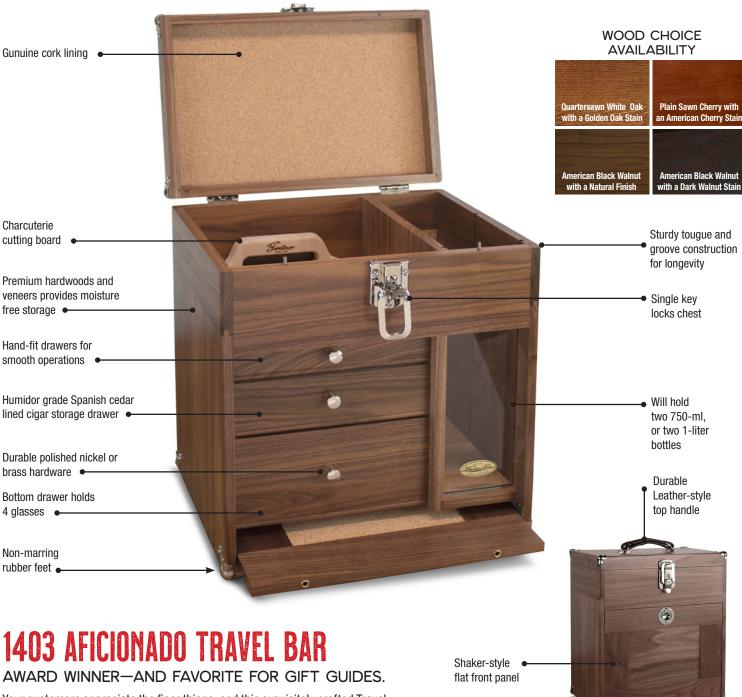

Your customers appreciate the finer things, and this exquisitely crafted Travel Bar is designed to impress. Made of hardwoods and with cork-lined drawer space, this travel bar provides space for the essentials of entertaining. A winner of the "Retailers' Choice Award" at the 2023 National Hardware Show and listed in *Wine Spectator* magazine and Cigar Aficionado 2022 Holiday Gift guides, we expect its popularity to grow.

## **FEATURES**

Holds two liquor bottles (750-ml bottles or two 1-liter bottles depending upon shape of bottle)

- Ample storage areas for drinkware and accessories
- Humidor grade, Spanish cedar-lined cigar storage drawer
- Portable with locking front panel
- Available in white oak, black walnut and cherry
- OEM/Customization options available

| DIMENSIONS            |                                                                                                      |
|-----------------------|------------------------------------------------------------------------------------------------------|
| Overall Size          | 14" wide × 143/4" tall × 91/2" deep                                                                  |
| Top Well Dimensions   | 9" x 2 <sup>3</sup> / <sub>4</sub> " x 8 <sup>3</sup> / <sub>8</sub> "                               |
| Drawer Dimensions #01 | (Qty-1) $8^{1/8}$ " × $1^{1}/4$ " × $6^{1/2}$ "                                                      |
| Drawer Dimensions #02 | (Qty-1) $8^{1/8}$ " $\times 2^{1/8}$ " $\times 6^{1/2}$ "                                            |
| Drawer Dimensions #03 | (Qty-1) $8\frac{1}{8}$ " × 4" × $6\frac{1}{2}$ "                                                     |
| Bottle Area           | 3 <sup>3</sup> / <sub>8</sub> " × 12 <sup>1</sup> / <sub>4</sub> " x 8 <sup>3</sup> / <sub>8</sub> " |
| Cutting Board         | 7" × 12" × 5/8"                                                                                      |