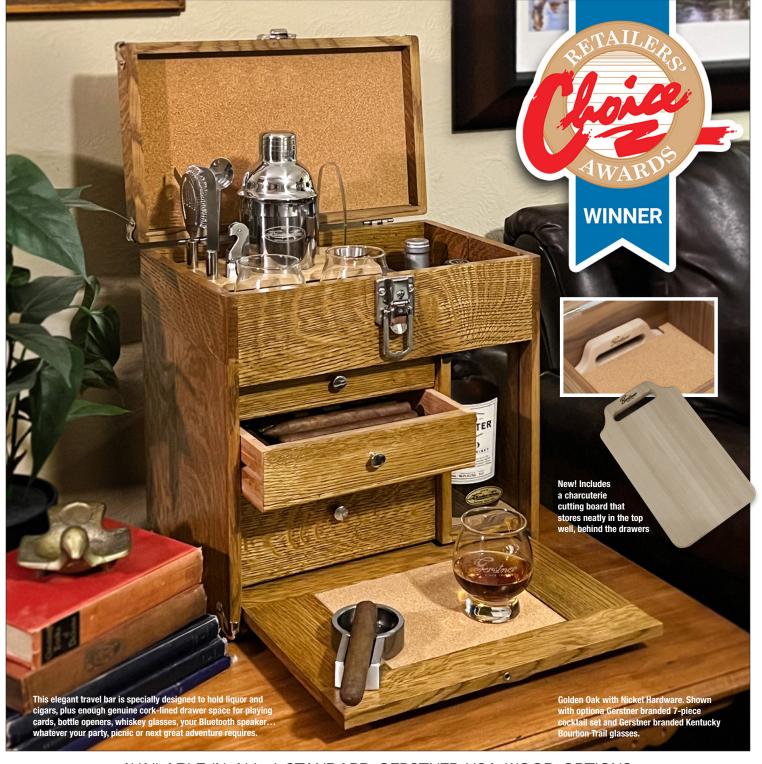

Your customers appreciate the finer things, and this exquisitely crafted Travel Bar is designed to impress. Made of hardwoods and with cork-lined drawer space, this travel bar provides space for the essentials of entertaining. A winner of the "Retailers' Choice Award" at the 2023 National Hardware Show and listed in *Wine Spectator* magazine and Cigar Aficionado 2022 Holiday Gift guides, we expect its popularity to grow.

## **FEATURES**

Holds two liquor bottles (750-ml bottles or two 1-liter bottles depending upon shape of bottle)

- Ample storage areas for drinkware and accessories
- Humidor grade, Spanish cedar-lined cigar storage drawer
- Portable with locking front panel
- Available in white oak, black walnut and cherry
- OEM/Customization options available

**Scan here** to check out these and other bold pieces. They provide world-class protection for whatever you treasure—a task our felt-lined wooden chests have handled beautifully for over 100 years.