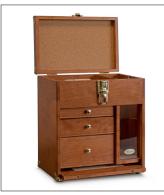

Your customers appreciate the finer things, and this exquisitely crafted Travel Bar is designed to impress. Made of hardwoods and with cork-lined drawer space, this travel bar provides space for the essentials of entertaining. A winner of the "Retailers' Choice Award" at the 2023 National Hardware Show and listed in *Wine Spectator* magazine and Cigar Aficionado 2022 Holiday Gift guides, we expect its popularity to grow.

## **FEATURES**

Holds two liquor bottles (750-ml bottles or two 1-liter bottles depending upon shape of bottle)

- Ample storage areas for drinkware and accessories
- Humidor grade, Spanish cedar-lined cigar storage drawer
- Portable with locking front panel
- Available in white oak, black walnut and cherry
- OEM/Customization options available

| DIMENSIONS            |                                                                                                      |
|-----------------------|------------------------------------------------------------------------------------------------------|
| Overall Size          | 14" wide × 143/4" tall × 91/2" deep                                                                  |
| Top Well Dimensions   | 9" x 2 <sup>3</sup> / <sub>4</sub> " x 8 <sup>3</sup> / <sub>8</sub> "                               |
| Drawer Dimensions #01 | (Qty-1) $8^{1/8}$ " × $1^{1}/4$ " × $6^{1/2}$ "                                                      |
| Drawer Dimensions #02 | (Qty-1) $8^{1/8}$ " $\times 2^{1/8}$ " $\times 6^{1/2}$ "                                            |
| Drawer Dimensions #03 | (Qty-1) $8\frac{1}{8}$ " × 4" × $6\frac{1}{2}$ "                                                     |
| Bottle Area           | 3 <sup>3</sup> / <sub>8</sub> " × 12 <sup>1</sup> / <sub>4</sub> " x 8 <sup>3</sup> / <sub>8</sub> " |
| Cutting Board         | 7" × 12" × 5/8"                                                                                      |