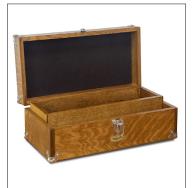

## CONVENIENT AND PORTABLE STORAGE

Its compact form ensures convenient portability, making it an ideal storage solution for essential tools and supplies. The interior boasts a felt-lined spacious compartment, accommodating specialized tools for tasks at hand, as well as collectibles, sporting, art or hobby supplies. The hardwood composition and moisture-resistant felt lining work in harmony to safeguard against moisture, ensuring your tools remain rust-free and in optimal condition.

### **FEATURES**

- Ideal for tools, hobby supplies, wood working and more
- Handy lift out tray
- Fully lockable .
- Available in white oak, black walnut and cherry •
- **OEM/Customization options available** .
- Also available as a DIY Kit

## AVAILABLE IN ALL 4 STANDARD GERSTNER USA WOOD OPTIONS.

Natural Walnut, Brown Felt, Nickel Hardware

Dark Walnut, Brown Felt, Nickel Hardware

American Cherry, Brown Felt, Nickel Hardware

Golden Oak, Brown Felt, Nickel Hardware