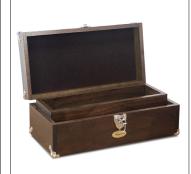

## CONVENIENT AND PORTABLE STORAGE

Its compact form ensures convenient portability, making it an ideal storage solution for essential tools and supplies. The interior boasts a felt-lined spacious compartment, accommodating specialized tools for tasks at hand, as well as collectibles, sporting, art or hobby supplies. The hardwood composition and moisture-resistant felt lining work in harmony to safeguard against moisture, ensuring your tools remain rust-free and in optimal condition.

### **FEATURES**

- Ideal for tools, hobby supplies, wood working and more
- Handy lift out tray
- Fully lockable .
- Available in white oak, black walnut and cherry •
- **OEM/Customization options available** .
- Also available as a DIY Kit

## AVAILABLE IN ALL 4 STANDARD GERSTNER USA WOOD OPTIONS.

Natural Walnut, Brown Felt, Nickel Hardware

Dark Walnut, Brown Felt, Nickel Hardware

American Cherry, Brown Felt, Nickel Hardware

Golden Oak, Brown Felt, Nickel Hardware