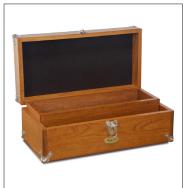

## CONVENIENT AND PORTABLE STORAGE

Its compact form ensures convenient portability, making it an ideal storage solution for essential tools and supplies. The interior boasts a felt-lined spacious compartment, accommodating specialized tools for tasks at hand, as well as collectibles, sporting, art or hobby supplies. The hardwood composition and moisture-resistant felt lining work in harmony to safeguard against moisture, ensuring your tools remain rust-free and in optimal condition.

### **FEATURES**

- Ideal for tools, hobby supplies, wood working and more
- Handy lift out tray
- Fully lockable .
- Available in white oak, black walnut and cherry •
- **OEM/Customization options available** .
- Also available as a DIY Kit

## AVAILABLE IN ALL 4 STANDARD GERSTNER USA WOOD OPTIONS.

Natural Walnut, Brown Felt, Nickel Hardware

Dark Walnut, Brown Felt, Nickel Hardware

American Cherry, Brown Felt, Nickel Hardware

Golden Oak, Brown Felt, Nickel Hardware