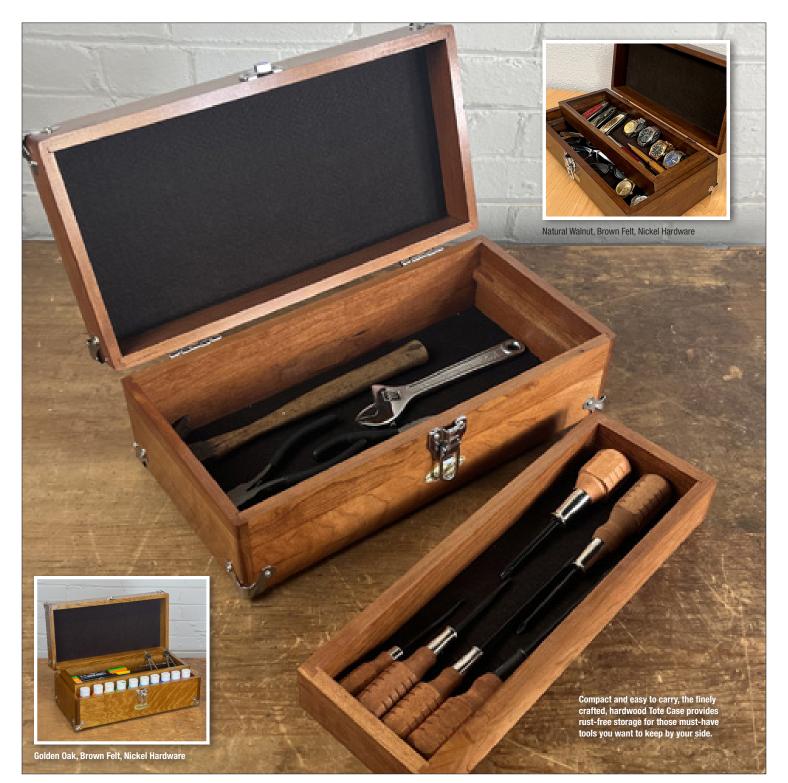

## CONVENIENT AND PORTABLE STORAGE

Its compact form ensures convenient portability, making it an ideal storage solution for essential tools and supplies. The interior boasts a felt-lined spacious compartment, accommodating specialized tools for tasks at hand, as well as collectibles, sporting, art or hobby supplies. The hardwood composition and moisture-resistant felt lining work in harmony to safeguard against moisture, ensuring your tools remain rust-free and in optimal condition.

### **FEATURES**

- Ideal for tools, hobby supplies, wood working and more
- Handy lift out tray
- Fully lockable .
- Available in white oak, black walnut and cherry •
- **OEM/Customization options available** .
- Also available as a DIY Kit

## AVAILABLE IN ALL 4 STANDARD GERSTNER USA WOOD OPTIONS.

Natural Walnut, Brown Felt, Nickel Hardware

Dark Walnut, Brown Felt, Nickel Hardware

American Cherry, Brown Felt, Nickel Hardware

Golden Oak, Brown Felt, Nickel Hardware