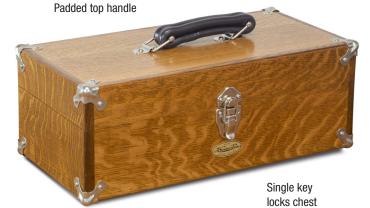

## CONVENIENT AND PORTABLE STORAGE

Its compact form ensures convenient portability, making it an ideal storage solution for essential tools and supplies. The interior boasts a felt-lined spacious compartment, accommodating specialized tools for tasks at hand, as well as collectibles, sporting, art or hobby supplies. The hardwood composition and moisture-resistant felt lining work in harmony to safeguard against moisture, ensuring your tools remain rust-free and in optimal condition.

### **FEATURES**

- Ideal for tools, hobby supplies, wood working and more
- Handy lift out tray
- Fully lockable .
- Available in white oak, black walnut and cherry •
- **OEM/Customization options available** .
- Also available as a DIY Kit