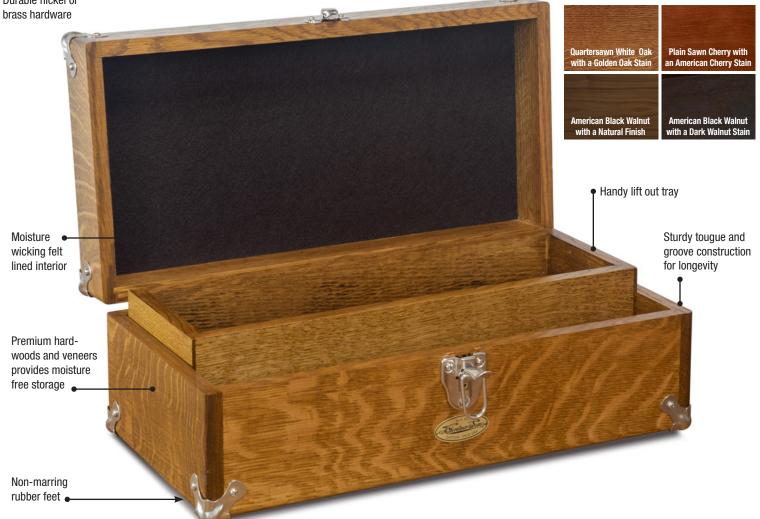

Durable nickel or

## CONVENIENT AND PORTABLE STORAGE

Its compact form ensures convenient portability, making it an ideal storage solution for essential tools and supplies. The interior boasts a felt-lined spacious compartment, accommodating specialized tools for tasks at hand, as well as collectibles, sporting, art or hobby supplies. The hardwood composition and moisture-resistant felt lining work in harmony to safeguard against moisture, ensuring your tools remain rust-free and in optimal condition.

### **FEATURES**

- Ideal for tools, hobby supplies, wood working and more
- Handy lift out tray
- Fully lockable .
- Available in white oak, black walnut and cherry •
- **OEM/Customization options available** .
- Also available as a DIY Kit

| DIMENSIONS          |                                  |
|---------------------|----------------------------------|
| Overall Size        | 16" wide x 5-3/4" tall x 8" deep |
| Top Well Dimensions | 5"x 4-3/4"x 7"                   |
| Lift Out Tray       | 13-7/8"x 1-1/2"x 4"              |