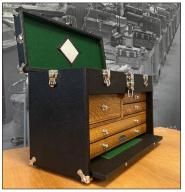

1805 RETRO CHEST

## POPULAR WITH SERIOUS HOBBYISTS AND COLLECTORS

Your customers appreciate fine quality products—and the portable 1805 Retro Chest is a perfect complement to their tastes. Made with premium hardwoods, it has ample room for storing precision tools, a prized collection, jewelry and EDC, or maintenance supplies for shooting sports. High-end features, including hand-fit drawers and a moisture-wicking, felt-lined interior, add to its appeal. The single, key-locking mechanism keeps all the drawers in place behind a protective, Shaker-style front lid.

## **FEATURES**

- Five drawers and top well storage area
- Provides moisture-free storage
- Fully lockable
- Comfortable leather top handle
- Available in white oak, black walnut and cherry
- OEM/Customization options available

| Shaker-style     |  |
|------------------|--|
| flat front panel |  |

| DIMENSIONS            |                                                                                                             |
|-----------------------|-------------------------------------------------------------------------------------------------------------|
| Overall Size          | 18" wide × 12½" tall × 8½" deep                                                                             |
| Top Well Dimensions   | 16 <sup>7</sup> / <sub>8</sub> " × 2 <sup>7</sup> / <sub>8</sub> " × 7 <sup>1</sup> / <sub>4</sub> "        |
| Drawer Dimensions #01 | (Qty-1) $7^{1/2}$ " × $2^{7/8}$ " × $5^{1/4}$ "                                                             |
| Drawer Dimensions #02 | (Qty-2) 7 <sup>1</sup> / <sub>2</sub> " × 1 <sup>1</sup> / <sub>4</sub> " × 5 <sup>1</sup> / <sub>4</sub> " |
| Drawer Dimensions #03 | (Qty-2) $16^{1/2}$ " × $1\frac{1}{4}$ " × $5^{1/4}$ "                                                       |