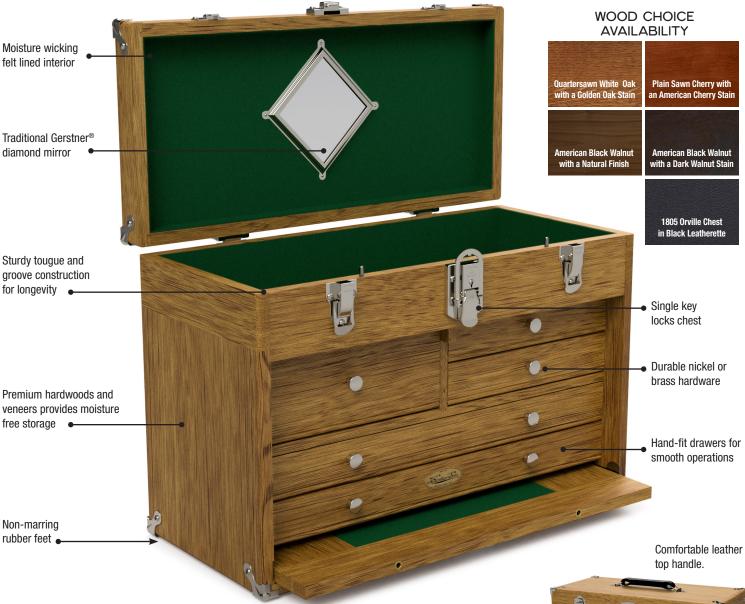

## POPULAR WITH SERIOUS HOBBYISTS AND COLLECTORS

Your customers appreciate fine quality products—and the portable 1805 Retro Chest is a perfect complement to their tastes. Made with premium hardwoods, it has ample room for storing precision tools, a prized collection, jewelry and EDC, or maintenance supplies for shooting sports. High-end features, including hand-fit drawers and a moisture-wicking, felt-lined interior, add to its appeal. The single, key-locking mechanism keeps all the drawers in place behind a protective, Shaker-style front lid.

## **FEATURES**

- Five drawers and top well storage area
- Provides moisture-free storage
- Fully lockable
- Comfortable leather top handle
- Available in white oak, black walnut and cherry
- OEM/Customization options available

| Shaker-style     |  |
|------------------|--|
| flat front panel |  |

| DIMENSIONS            |                                                                                                             |
|-----------------------|-------------------------------------------------------------------------------------------------------------|
| Overall Size          | 18" wide × 12½" tall × 8½" deep                                                                             |
| Top Well Dimensions   | 16 <sup>7</sup> / <sub>8</sub> " × 2 <sup>7</sup> / <sub>8</sub> " × 7 <sup>1</sup> / <sub>4</sub> "        |
| Drawer Dimensions #01 | (Qty-1) $7^{1/2}$ " × $2^{7/8}$ " × $5^{1/4}$ "                                                             |
| Drawer Dimensions #02 | (Qty-2) 7 <sup>1</sup> / <sub>2</sub> " × 1 <sup>1</sup> / <sub>4</sub> " × 5 <sup>1</sup> / <sub>4</sub> " |
| Drawer Dimensions #03 | (Qty-2) $16^{1/2}$ " × $1\frac{1}{4}$ " × $5^{1/4}$ "                                                       |