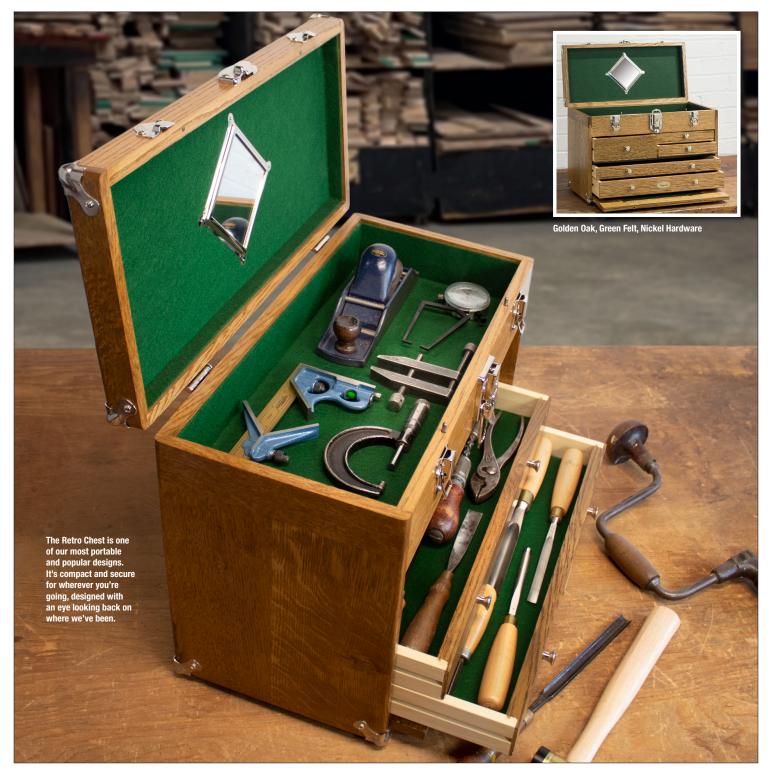

## POPULAR WITH SERIOUS HOBBYISTS AND COLLECTORS

Your customers appreciate fine quality products—and the portable 1805 Retro Chest is a perfect complement to their tastes. Made with premium hardwoods, it has ample room for storing precision tools, a prized collection, jewelry and EDC, or maintenance supplies for shooting sports. High-end features, including hand-fit drawers and a moisture-wicking, felt-lined interior, add to its appeal. The single, key-locking mechanism keeps all the drawers in place behind a protective, Shaker-style front lid.

Scan here to check out these and other bold pieces. They provide world-class protection for whatever you treasure—a task our felt-lined wooden chests have handled beautifully for over 100 years.

AVAILABLE IN ALL 4 STANDARD GERSTNER USA WOOD OPTIONS, OR SPECIAL ORDER LEATHERETTE.