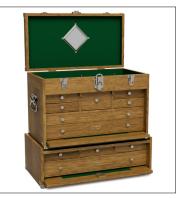

## **2007/B2104 CLASSIC SET**

## POPULAR COMBINATION OFFERS AMPLE STORAGE

Your customers appreciate attractive, secure storage—and this combination set gives them that, along with portability. Portable and lockable, the 2007 Classic Chest provides ample space for storing precision tools, collectables, jewelry and EDC, or maintenance supplies for shooting sports. The elegant base provides 40 percent more storage capacity, and matches the chest beautifully. The base can also be used as a standalone piece in the home office.

## **FEATURES**

- Lockable with Shaker-style front panel
- Available in white oak, black walnut and cherry
- OEM/Customization options available

| DIMENSIONS            |                                                                     |
|-----------------------|---------------------------------------------------------------------|
| Overall Size          | 20" wide × 13½" tall × 10½" deep                                    |
| Top Well Dimensions   | 19" × 3" × 9¼"                                                      |
| Drawer Dimensions #01 | (Qty-1) $5^3/4^{"} \times 3^1/8^{"} \times 7^3/4^{"}$               |
| Drawer Dimensions #02 | (Qty-4) $5^{1/2}$ " × $1^{1/4}$ " × $7^{3/4}$ "                     |
| Drawer Dimensions #03 | (Qty-1) $18^{1}/4^{11} \times 1^{1}/4^{11} \times 7^{3}/4^{11}$     |
| Drawer Dimensions #04 | (Qty-1) $18^{1}/_{4}$ " $\times 2^{1}/_{8}$ " $\times 7^{3}/_{4}$ " |

## AVAILABLE IN ALL 4 STANDARD GERSTNER USA WOOD OPTIONS.

Natural Walnut, Green Felt, Nickel Hardware

Dark Walnut, Green Felt, Nickel Hardware

American Cherry, Brown Felt, Brass Hardware

Golden Oak, Green Felt, Nickel Hardware