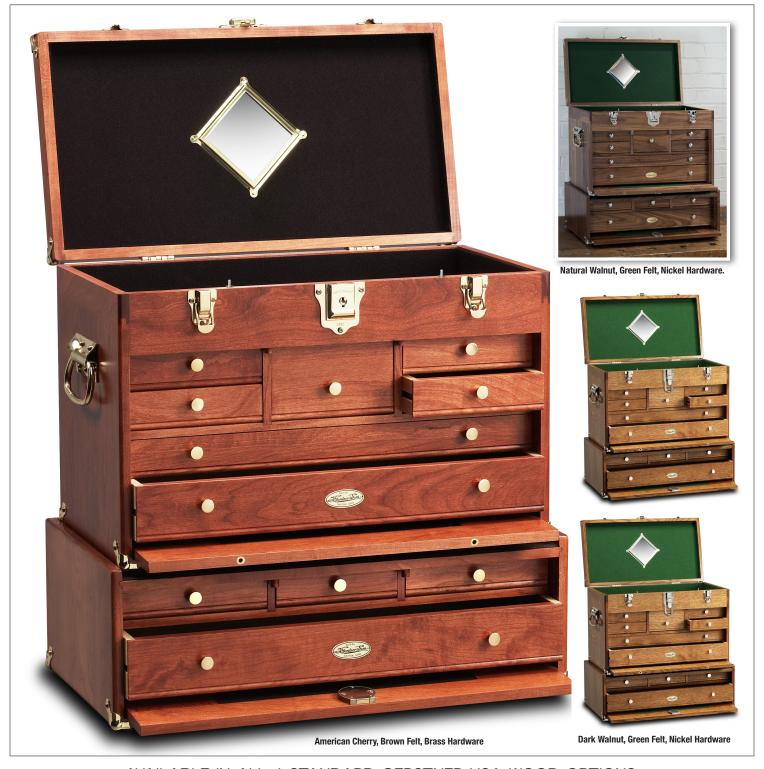

## AVAILABLE IN ALL 4 STANDARD GERSTNER USA WOOD OPTIONS.

Natural Walnut, Green Felt, Nickel Hardware

Dark Walnut, Green Felt, Nickel Hardware

American Cherry, Brown Felt, Brass Hardware

Golden Oak, Green Felt, Nickel Hardware