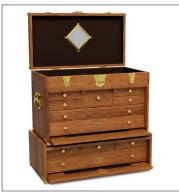

## **2007/B2104 CLASSIC SET**

## POPULAR COMBINATION OFFERS AMPLE STORAGE

Your customers appreciate attractive, secure storage—and this combination set gives them that, along with portability. Portable and lockable, the 2007 Classic Chest provides ample space for storing precision tools, collectables, jewelry and EDC, or maintenance supplies for shooting sports. The elegant base provides 40 percent more storage capacity, and matches the chest beautifully. The base can also be used as a standalone piece in the home office.

## **FEATURES**

- Lockable with Shaker-style front panel
- Available in white oak, black walnut and cherry
- OEM/Customization options available

| DIMENSIONS            |                                                                     |
|-----------------------|---------------------------------------------------------------------|
| Overall Size          | 20" wide × 13½" tall × 10½" deep                                    |
| Top Well Dimensions   | 19" × 3" × 9¼"                                                      |
| Drawer Dimensions #01 | (Qty-1) $5^3/4^{"} \times 3^1/8^{"} \times 7^3/4^{"}$               |
| Drawer Dimensions #02 | (Qty-4) $5^{1/2}$ " × $1^{1/4}$ " × $7^{3/4}$ "                     |
| Drawer Dimensions #03 | (Qty-1) $18^{1}/4^{11} \times 1^{1}/4^{11} \times 7^{3}/4^{11}$     |
| Drawer Dimensions #04 | (Qty-1) $18^{1}/_{4}$ " $\times 2^{1}/_{8}$ " $\times 7^{3}/_{4}$ " |

## AVAILABLE IN ALL 4 STANDARD GERSTNER USA WOOD OPTIONS.

Natural Walnut, Green Felt, Nickel Hardware

Dark Walnut, Green Felt, Nickel Hardware

American Cherry, Brown Felt, Brass Hardware

Golden Oak, Green Felt, Nickel Hardware