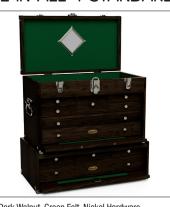

## **2007/B2104 CLASSIC SET**

## POPULAR COMBINATION OFFERS AMPLE STORAGE

Your customers appreciate attractive, secure storage—and this combination set gives them that, along with portability. Portable and lockable, the 2007 Classic Chest provides ample space for storing precision tools, collectables, jewelry and EDC, or maintenance supplies for shooting sports. The elegant base provides 40 percent more storage capacity, and matches the chest beautifully. The base can also be used as a standalone piece in the home office.

## **FEATURES**

- Lockable with Shaker-style front panel
- Available in white oak, black walnut and cherry
- OEM/Customization options available

| DIMENSIONS            |                                                                     |
|-----------------------|---------------------------------------------------------------------|
| Overall Size          | 20" wide × 13½" tall × 10½" deep                                    |
| Top Well Dimensions   | 19" × 3" × 9¼"                                                      |
| Drawer Dimensions #01 | (Qty-1) $5^3/4^{"} \times 3^1/8^{"} \times 7^3/4^{"}$               |
| Drawer Dimensions #02 | (Qty-4) $5^{1/2}$ " × $1^{1/4}$ " × $7^{3/4}$ "                     |
| Drawer Dimensions #03 | (Qty-1) $18^{1}/4^{11} \times 1^{1}/4^{11} \times 7^{3}/4^{11}$     |
| Drawer Dimensions #04 | (Qty-1) $18^{1}/_{4}$ " $\times 2^{1}/_{8}$ " $\times 7^{3}/_{4}$ " |

## AVAILABLE IN ALL 4 STANDARD GERSTNER USA WOOD OPTIONS.

Natural Walnut, Green Felt, Nickel Hardware

Dark Walnut, Green Felt, Nickel Hardware

American Cherry, Brown Felt, Brass Hardware

Golden Oak, Green Felt, Nickel Hardware