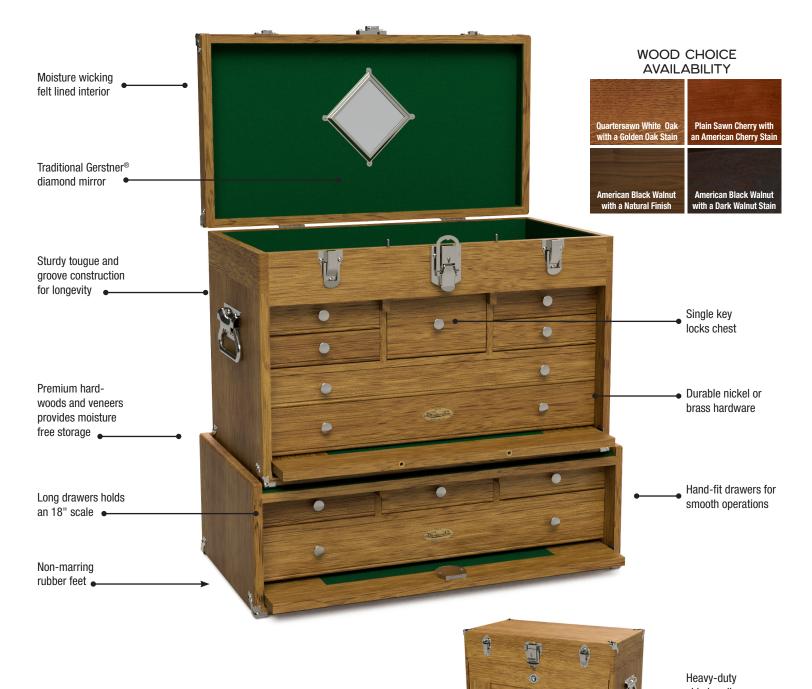

## **2007/B2104 CLASSIC SET**

## POPULAR COMBINATION OFFERS AMPLE STORAGE

Your customers appreciate attractive, secure storage—and this combination set gives them that, along with portability. Portable and lockable, the 2007 Classic Chest provides ample space for storing precision tools, collectables, jewelry and EDC, or maintenance supplies for shooting sports. The elegant base provides 40 percent more storage capacity, and matches the chest beautifully. The base can also be used as a standalone piece in the home office.

## **FEATURES**

- Lockable with Shaker-style front panel
- Available in white oak, black walnut and cherry
- OEM/Customization options available

| DIMENSIONS            |                                                                     |
|-----------------------|---------------------------------------------------------------------|
| Overall Size          | 20" wide × 13½" tall × 10½" deep                                    |
| Top Well Dimensions   | 19" × 3" × 9¼"                                                      |
| Drawer Dimensions #01 | (Qty-1) $5^3/4^{"} \times 3^1/8^{"} \times 7^3/4^{"}$               |
| Drawer Dimensions #02 | (Qty-4) $5^{1/2}$ " × $1^{1/4}$ " × $7^{3/4}$ "                     |
| Drawer Dimensions #03 | (Qty-1) $18^{1}/4^{11} \times 1^{1}/4^{11} \times 7^{3}/4^{11}$     |
| Drawer Dimensions #04 | (Qty-1) $18^{1}/_{4}$ " $\times 2^{1}/_{8}$ " $\times 7^{3}/_{4}$ " |

Scan here to check out these and other bold pieces. They provide world-class protection for whatever you treasure—a task our felt-lined wooden chests have handled beautifully for over 100 years.