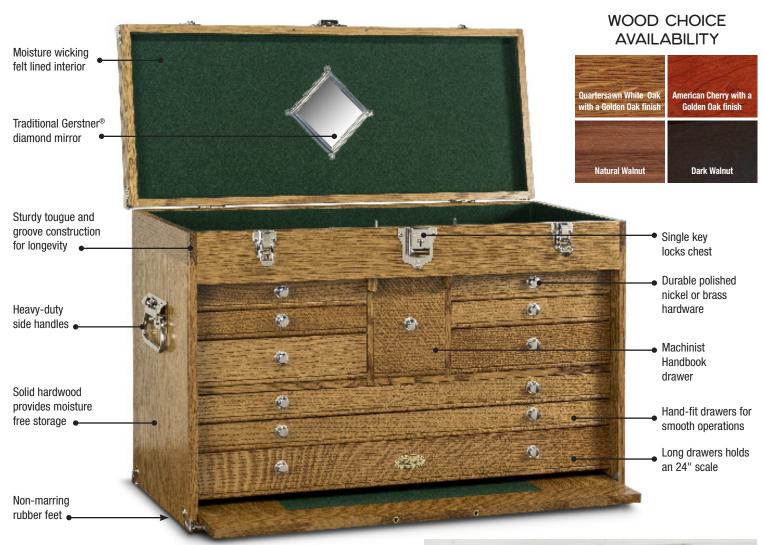

## **2610 JOURNEYMAN CHEST**

## THE STANDARD BEARER OF MACHINIST CHESTS

The Style 2610 Journeyman Chest is the most recognizable and soughtafter design by Gerstner since its introduction in the 1930s.

The Style 2610 Journeyman Chest incorporates the timeless look and drawer layout of the Style 52 with added overall height and depth (front to back) for more usable storage. The center drawer, which was traditionally used to hold a Machinist's Handbook, can be upgraded to a locking drawer for additional security and peace of mind.

The taller and deeper drawer sizes make the Style 2610 Journeyman Chest a great chest to hold and display just about anything. The top compartment and all ten drawers are felt lined to provide extra protection for your possessions. The front panel is fitted with a sliding hinge so that it may be stowed beneath the bottom drawer. In the closed position, the front panel covers the drawers and can be locked to provide total security.

| DIMENSIONS            |                                                                          |
|-----------------------|--------------------------------------------------------------------------|
| Overall Size          | 26" wide × 17½" tall × 10¾" deep                                         |
| Top Well Dimensions   | 24%" × 3" × 9½"                                                          |
| Drawer Dimensions #01 | (Qty-4) $9\frac{1}{8}$ " × $1\frac{1}{8}$ " × $7\frac{5}{8}$ "           |
| Drawer Dimensions #02 | (Qty-2) $9\frac{1}{8}$ " $\times 2\frac{1}{8}$ " $\times 7\frac{5}{8}$ " |
| Drawer Dimensions #03 | (Qty-1) $3\frac{1}{2}$ " × $5\frac{1}{8}$ " × $7\frac{5}{8}$ "           |
| Drawer Dimensions #04 | (Qty-2) 241/8" × 11/8" × 75/8"                                           |
| Drawer Dimensions #05 | (Qty-1) $24\frac{1}{8}$ " × $2\frac{1}{8}$ " × $7\frac{5}{8}$ "          |