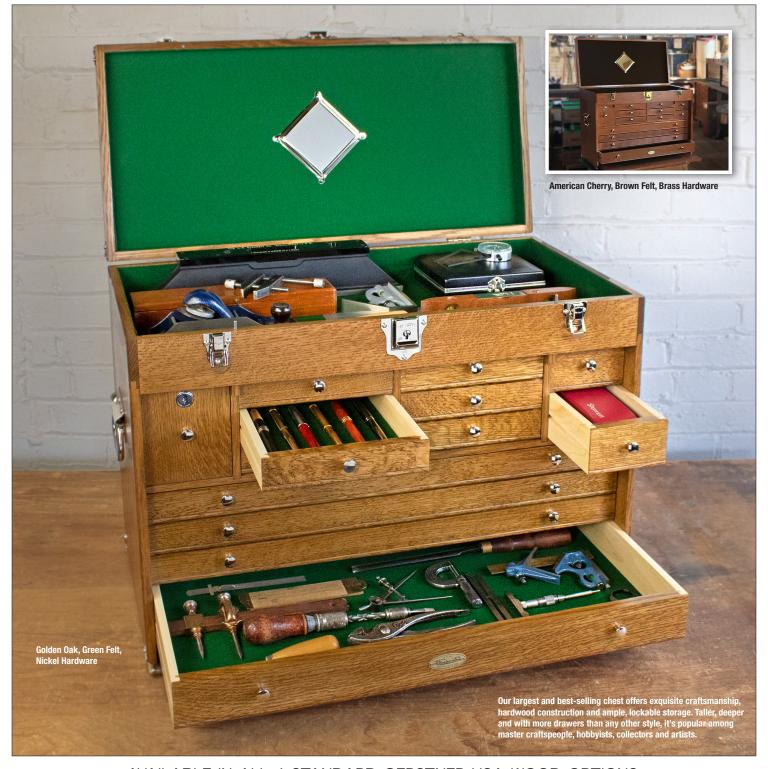

## **2613 PRO-SERIES CHEST**

THIS IS THE LARGEST OF THE GROUP

This hardwood chest exudes fine craftsmanship and attention to details. Tongue and groove construction gives it strength, durability and visual appeal. It's also the first to include the Stop-Trac™ drawer stop system, which keeps the drawers from spilling. The top compartment and all 13 drawers are felt lined to provide extra protection for your possessions. The lockable front panel covers the front drawers for total security—and, thanks to a sliding hinge, the front panel may easily be stowed beneath the bottom drawer.

## AVAILABLE IN ALL 4 STANDARD GERSTNER USA WOOD OPTIONS.

Dark Walnut, Green Felt, Nickel Hardware

American Cherry, Brown Felt, Brass Hardware

Golden Oak, Green Felt, Nickel Hardware

Natural Walnut, Green Felt, Nickel Hardware