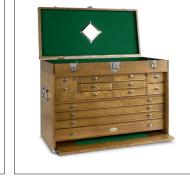

## **2613 PRO-SERIES CHEST**

THIS IS THE LARGEST OF THE GROUP

This hardwood chest exudes fine craftsmanship and attention to details. Tongue and groove construction gives it strength, durability and visual appeal. It's also the first to include the Stop-Trac™ drawer stop system, which keeps the drawers from spilling. The top compartment and all 13 drawers are felt lined to provide extra protection for your possessions. The lockable front panel covers the front drawers for total security—and, thanks to a sliding hinge, the front panel may easily be stowed beneath the bottom drawer.

## **FEATURES**

- Ideal for tools, collections, jewelry, crafting, wood working and more
- Thirteen-drawer layout
- Fully lockable
- Pairs well with the Pro-Series B2705 and R3007 for additional storage
- Available in white oak, black walnut and cherry
- OEM/Customization options available

Heavy-duty side handles

Shaker-style flat front panel

| DIMENSIONS            |                                    |
|-----------------------|------------------------------------|
| Overall Size          | 26" wide x 19" tall x 12-1/2" deep |
| Top Well Dimensions   | 24-7/8" x 3" x 11-1/4"             |
| Drawer Dimensions #01 | (Qty-1) 3-3/8" x 4-3/4" x 9-3/4"   |
| Drawer Dimensions #02 | (Qty-6) 6-3/4" x 1-1/4" x 9-3/4"   |
| Drawer Dimensions #03 | (Qty-2) 3-3/8" x 2-1/8" x 9-3/4"   |
| Drawer Dimensions #04 | (Qty-3) 24-1/8" x 1-1/4" x 9-3/4"  |
| Drawer Dimensions #05 | (Qty-1) 24-1/8" x 2-1/8" x 9-3/4"  |