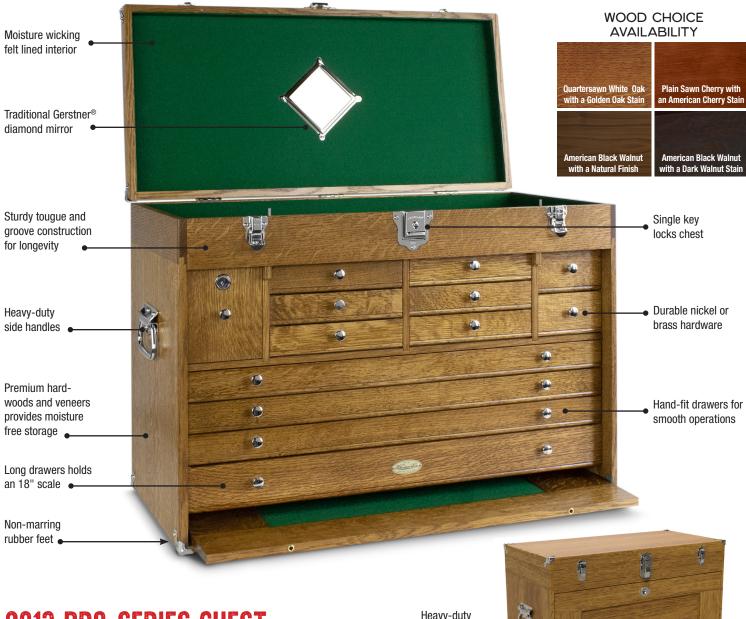

## **2613 PRO-SERIES CHEST**

THIS IS THE LARGEST OF THE GROUP

This hardwood chest exudes fine craftsmanship and attention to details. Tongue and groove construction gives it strength, durability and visual appeal. It's also the first to include the Stop-Trac™ drawer stop system, which keeps the drawers from spilling. The top compartment and all 13 drawers are felt lined to provide extra protection for your possessions. The lockable front panel covers the front drawers for total security—and, thanks to a sliding hinge, the front panel may easily be stowed beneath the bottom drawer.

## **FEATURES**

- Ideal for tools, collections, jewelry, crafting, wood working and more
- Thirteen-drawer layout
- Fully lockable
- Pairs well with the Pro-Series B2705 and R3007 for additional storage
- Available in white oak, black walnut and cherry
- OEM/Customization options available