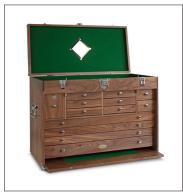

## AVAILABLE IN ALL 4 STANDARD GERSTNER USA WOOD OPTIONS.

Dark Walnut, Green Felt, Nickel Hardware

American Cherry, Brown Felt, Brass Hardware

Golden Oak, Green Felt, Nickel Hardware

Natural Walnut, Green Felt, Nickel Hardware