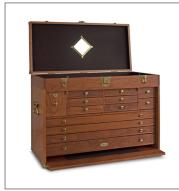

## AVAILABLE IN ALL 4 STANDARD GERSTNER USA WOOD OPTIONS.

Dark Walnut, Green Felt, Nickel Hardware

American Cherry, Brown Felt, Brass Hardware

Golden Oak, Green Felt, Nickel Hardware

Natural Walnut, Green Felt, Nickel Hardware