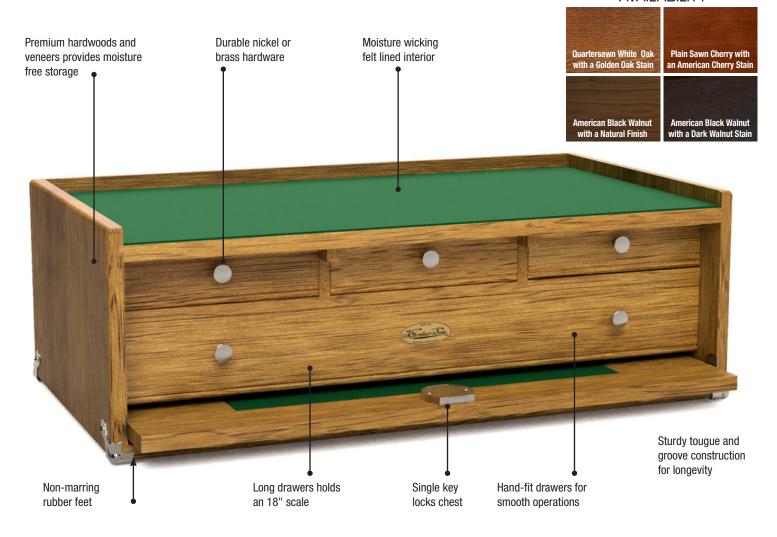

# **B2104 CLASSIC BASE**

#### **FEATURES**

- Two hand-fit drawers for smooth operations
- Moisture-wicking, felt-lined interior
- Lockable with Shaker-style front panel
- Available in white oak, black walnut and cherry
- OEM/Customization options available

| DIMENSIONS            |                                                            |
|-----------------------|------------------------------------------------------------|
| Overall Size          | 21½" wide × 7¼" tall × 11½" deep                           |
| Drawer Dimensions #01 | (Qty-3) $5^{5}/8$ " $\times 1^{1}/4$ " $\times 8^{5}/8$ "  |
| Drawer Dimensions #02 | (Qty-1) $19^{5}/8$ " $\times 2^{1}/8$ " $\times 8^{5}/8$ " |