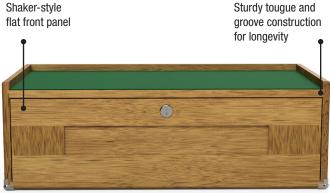

#### **FEATURES**

- Two hand-fit drawers for smooth operations
- Moisture-wicking, felt-lined interior
- Lockable with Shaker-style front panel
- Available in white oak, black walnut and cherry
- OEM/Customization options available