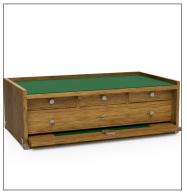

#### **FEATURES**

- Two hand-fit drawers for smooth operations
- Moisture-wicking, felt-lined interior
- Lockable with Shaker-style front panel
- Available in white oak, black walnut and cherry
- OEM/Customization options available

| DIMENSIONS            |                                                            |
|-----------------------|------------------------------------------------------------|
| Overall Size          | 21½" wide × 7¼" tall × 11½" deep                           |
| Drawer Dimensions #01 | (Qty-3) $5^{5}/8$ " $\times 1^{1}/4$ " $\times 8^{5}/8$ "  |
| Drawer Dimensions #02 | (Qty-1) $19^{5}/8$ " $\times 2^{1}/8$ " $\times 8^{5}/8$ " |

## AVAILABLE IN ALL 4 STANDARD GERSTNER USA WOOD OPTIONS.

Natural Walnut, Green Felt, Nickel Hardware

Dark Walnut, Green Felt, Nickel Hardware

American Cherry, Brown Felt, Brass Hardware

Golden Oak, Green Felt, Nickel Hardware