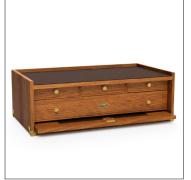

#### **FEATURES**

- Two hand-fit drawers for smooth operations
- Moisture-wicking, felt-lined interior
- Lockable with Shaker-style front panel
- Available in white oak, black walnut and cherry
- OEM/Customization options available

| DIMENSIONS            |                                                            |
|-----------------------|------------------------------------------------------------|
| Overall Size          | 21½" wide × 7¼" tall × 11½" deep                           |
| Drawer Dimensions #01 | (Qty-3) $5^{5}/8$ " $\times 1^{1}/4$ " $\times 8^{5}/8$ "  |
| Drawer Dimensions #02 | (Qty-1) $19^{5}/8$ " $\times 2^{1}/8$ " $\times 8^{5}/8$ " |

## AVAILABLE IN ALL 4 STANDARD GERSTNER USA WOOD OPTIONS.

Natural Walnut, Green Felt, Nickel Hardware

Dark Walnut, Green Felt, Nickel Hardware

American Cherry, Brown Felt, Brass Hardware

Golden Oak, Green Felt, Nickel Hardware