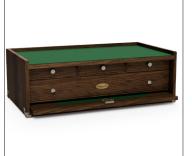

#### **FEATURES**

- Two hand-fit drawers for smooth operations
- Moisture-wicking, felt-lined interior
- Lockable with Shaker-style front panel
- Available in white oak, black walnut and cherry
- OEM/Customization options available

| DIMENSIONS            |                                                            |
|-----------------------|------------------------------------------------------------|
| Overall Size          | 21½" wide × 7¼" tall × 11½" deep                           |
| Drawer Dimensions #01 | (Qty-3) $5^{5}/8$ " $\times 1^{1}/4$ " $\times 8^{5}/8$ "  |
| Drawer Dimensions #02 | (Qty-1) $19^{5}/8$ " $\times 2^{1}/8$ " $\times 8^{5}/8$ " |

## AVAILABLE IN ALL 4 STANDARD GERSTNER USA WOOD OPTIONS.

Natural Walnut, Green Felt, Nickel Hardware

Dark Walnut, Green Felt, Nickel Hardware

American Cherry, Brown Felt, Brass Hardware

Golden Oak, Green Felt, Nickel Hardware