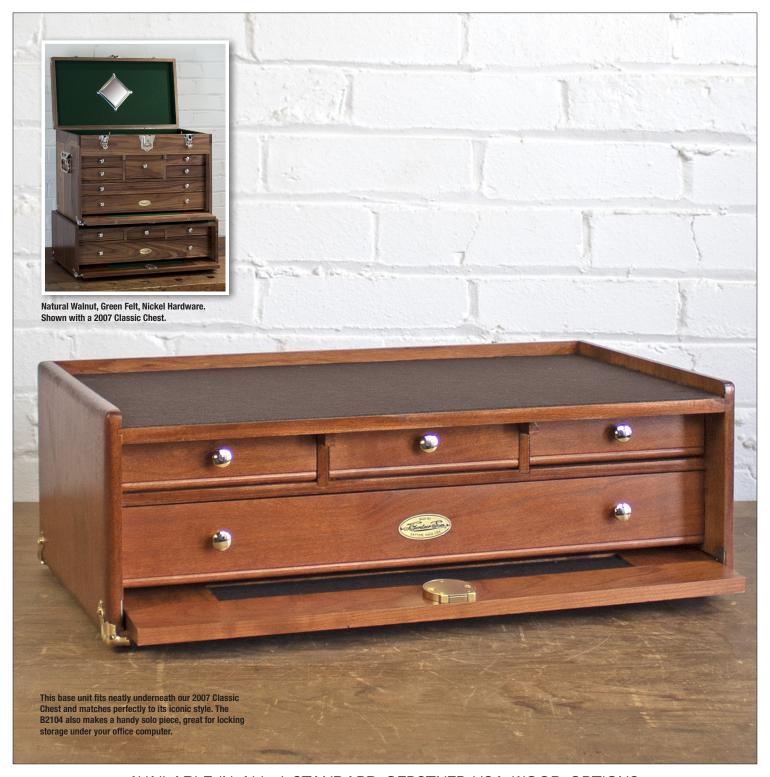

### USE AS A STANDALONE OR PAIR WITH CHEST

Customers appreciate storage options that complement fine homes, are well-built and are functional. When paired with the Classic Chest or All-Purpose Chest, it increases lockable storage space by up to 40 percent. Admirers of Gerstner products frequently use the Classic Base as a standalone piece in the home office, where it fits under a printer or computer—or elsewhere in the home where a prized collection can be displayed.

## AVAILABLE IN ALL 4 STANDARD GERSTNER USA WOOD OPTIONS.

Natural Walnut, Green Felt, Nickel Hardware

Dark Walnut, Green Felt, Nickel Hardware

American Cherry, Brown Felt, Brass Hardware

Golden Oak, Green Felt, Nickel Hardware