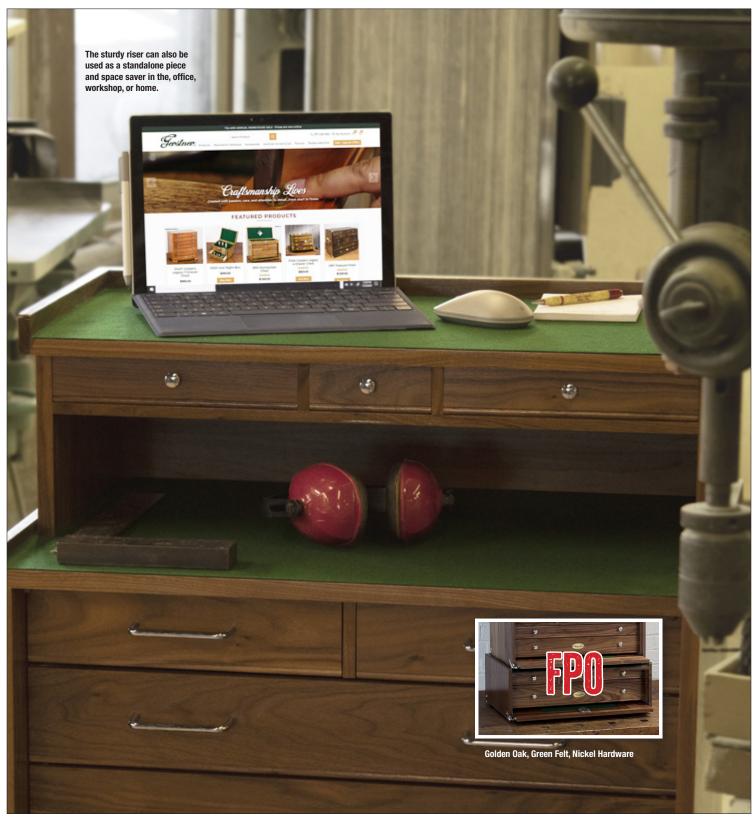

## **B2903 RISER** MAXIMIZE WORKSPACE EFFICIENCY

Use as a standalone or pair with a chest or base, the B2903 Riser is designed to optimize available working and storage area. This practical riser perfectly accommodates chests and bases with a width of up to 27-1/2" wide, including models like the 2610 and 2613 Chests, as well as the B2705 Base.

Three felt-lined drawers provide a moisture-free storage area and the cubby makes an excellent workstation or storage area for large items.