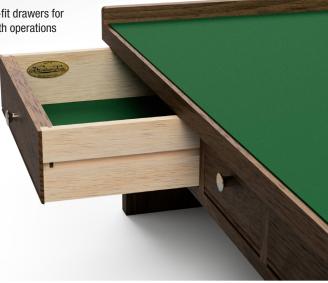

## FEATURES

- Three hand-fit drawers for smooth operations
- Moisture-wicking, felt-lined interior
- Pairs well with Pro-Series for additional storage
- Available in white oak, black walnut and cherry
- OEM/Customization options available