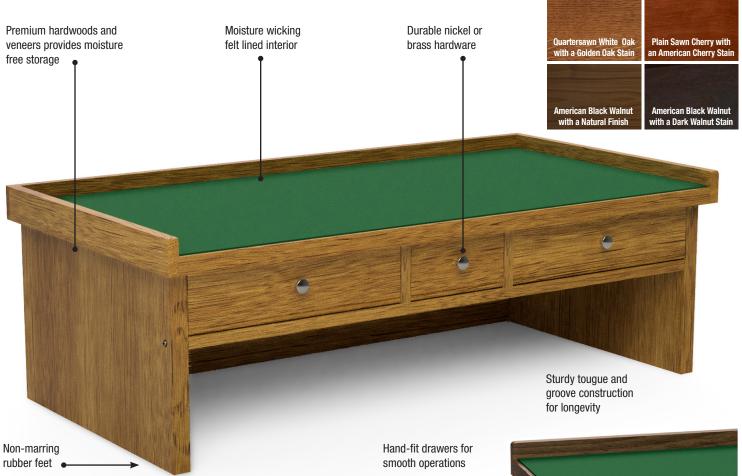

## **B2903 RISER** MAXIMIZE WORKSPACE EFFICIENCY

Use as a standalone or pair with a chest or base, the B2903 Riser is designed to optimize available working and storage area. This practical riser perfectly accommodates chests and bases with a width of up to 27-1/2" wide, including models like the 2610 and 2613 Chests, as well as the B2705 Base.

Three felt-lined drawers provide a moisture-free storage area and the cubby makes an excellent workstation or storage area for large items.

## FEATURES

- Three hand-fit drawers for smooth operations
- Moisture-wicking, felt-lined interior
- Pairs well with Pro-Series for additional storage
- Available in white oak, black walnut and cherry
- OEM/Customization options available

| DIMENSIONS            |                                           |
|-----------------------|-------------------------------------------|
| Overall Size          | 28-7/8" wide x 9-1/4" tall x 14-1/2" deep |
| Open Cavity           | 26-1/4" x 5" x 12-7/8"                    |
| Drawer Dimensions #01 | (Qty-2) 9-1/4" x 2-1/8" x 11-1/2"         |
| Drawer Dimensions #02 | (Qty-1) 4-1/8" x 2-1/8" x 11-1/2"         |