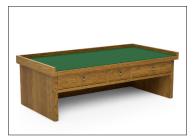

## **B2903 RISER** MAXIMIZE WORKSPACE EFFICIENCY

Use as a standalone or pair with a chest or base, the B2903 Riser is designed to optimize available working and storage area. This practical riser perfectly accommodates chests and bases with a width of up to 27-1/2" wide, including models like the 2610 and 2613 Chests, as well as the B2705 Base.

Three felt-lined drawers provide a moisture-free storage area and the cubby makes an excellent workstation or storage area for large items.

## FEATURES

- Three hand-fit drawers for smooth operations
- Moisture-wicking, felt-lined interior
- Pairs well with Pro-Series for additional storage
- Available in white oak, black walnut and cherry
- OEM/Customization options available

| DIMENSIONS            |                                           |
|-----------------------|-------------------------------------------|
| Overall Size          | 28-7/8" wide x 9-1/4" tall x 14-1/2" deep |
| Open Cavity           | 26-1/4" x 5" x 12-7/8"                    |
| Drawer Dimensions #01 | (Qty-2) 9-1/4" x 2-1/8" x 11-1/2"         |
| Drawer Dimensions #02 | (Qty-1) 4-1/8" x 2-1/8" x 11-1/2"         |