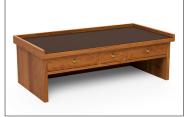

## **B2903 RISER** MAXIMIZE WORKSPACE EFFICIENCY

Use as a standalone or pair with a chest or base, the B2903 Riser is designed to optimize available working and storage area. This practical riser perfectly accommodates chests and bases with a width of up to 27-1/2" wide, including models like the 2610 and 2613 Chests, as well as the B2705 Base.

Three felt-lined drawers provide a moisture-free storage area and the cubby makes an excellent workstation or storage area for large items.

## FEATURES

- Three hand-fit drawers for smooth operations
- Moisture-wicking, felt-lined interior
- Pairs well with Pro-Series for additional storage
- Available in white oak, black walnut and cherry
- OEM/Customization options available

| DIMENSIONS            |                                           |
|-----------------------|-------------------------------------------|
| Overall Size          | 28-7/8" wide x 9-1/4" tall x 14-1/2" deep |
| Open Cavity           | 26-1/4" x 5" x 12-7/8"                    |
| Drawer Dimensions #01 | (Qty-2) 9-1/4" x 2-1/8" x 11-1/2"         |
| Drawer Dimensions #02 | (Qty-1) 4-1/8" x 2-1/8" x 11-1/2"         |