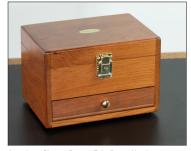

## AVAILABLE IN ALL 4 STANDARD GERSTNER USA WOOD OPTIONS.

Natural Walnut, Green Felt, Nickel Hardware

Dark Walnut, Green Felt, Nickel Hardware

American Cherry, Brown Felt, Brass Hardware

Golden Oak, Green Felt, Nickel Hardware