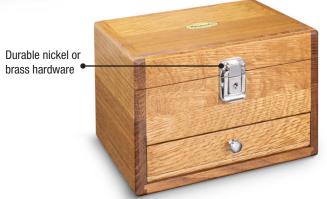

## **FEATURES**

- Ideal for dressers, desks and more
- Fully lockable
- Available in white oak, black walnut and cherry
- OEM/Customization options available
- Also available as a DIY Kit

| DIMENSIONS            |                                         |
|-----------------------|-----------------------------------------|
| Overall Size          | 9-3/8" wide x 6-1/2" tall x 6-1/2" deep |
| Top Well Dimensions   | 8-1/4" x 2-3/4" x 5-3/8"                |
| Drawer Dimensions #01 | (Qty-1) 7-3/8" x 1-1/4" x 4-5/8"        |