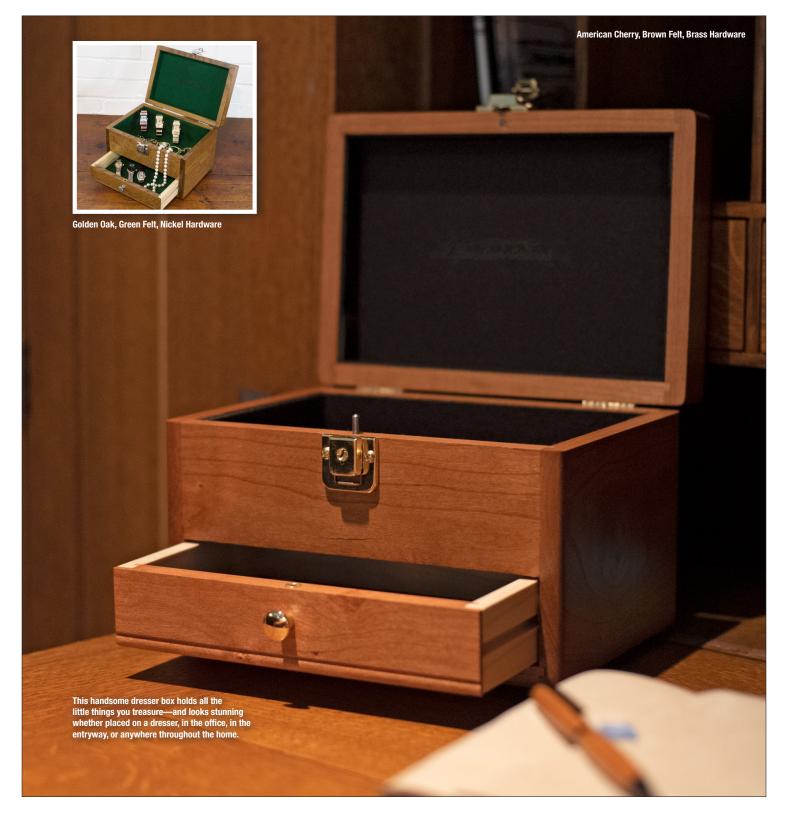

This dresser box features a spacious, lockable top well and one feltlined drawer for jewelry, EDC or other keepsakes. An added touch is a laser script of the original H. Gerstner & Sons logo in the green felt lining. Like other Gerstner products, the Just Right Box has quality written all over it. It's sure to enhance any space in the home—and be just the right box for so many different uses

## AVAILABLE IN ALL 4 STANDARD GERSTNER USA WOOD OPTIONS.

Natural Walnut, Green Felt, Nickel Hardware

Dark Walnut, Green Felt, Nickel Hardware

American Cherry, Brown Felt, Brass Hardware

Golden Oak, Green Felt, Nickel Hardware