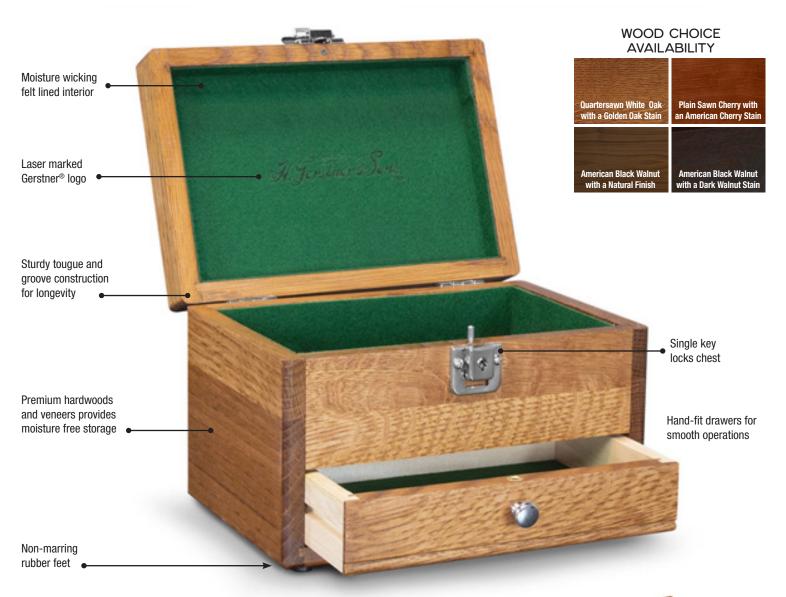

## CONVENIENT AND PORTABLE STORAGE

Made of premium hardwoods and with clean lines, this portable, quality box is just the right size for stowing nice pens, everyday carry items, recipe cards, keys, glasses, or other accessories.

This dresser box features a spacious, lockable top well and one feltlined drawer for jewelry, EDC or other keepsakes. An added touch is a laser script of the original H. Gerstner & Sons logo in the green felt lining. Like other Gerstner products, the Just Right Box has quality written all over it. It's sure to enhance any space in the home—and be just the right box for so many different uses

## **FEATURES**

- Ideal for dressers, desks and more
- Fully lockable
- Available in white oak, black walnut and cherry
- OEM/Customization options available
- Also available as a DIY Kit

| DIMENSIONS            |                                         |
|-----------------------|-----------------------------------------|
| Overall Size          | 9-3/8" wide x 6-1/2" tall x 6-1/2" deep |
| Top Well Dimensions   | 8-1/4" x 2-3/4" x 5-3/8"                |
| Drawer Dimensions #01 | (Qty-1) 7-3/8" x 1-1/4" x 4-5/8"        |