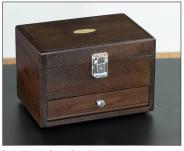

## AVAILABLE IN ALL 4 STANDARD GERSTNER USA WOOD OPTIONS.

Natural Walnut, Green Felt, Nickel Hardware

Dark Walnut, Green Felt, Nickel Hardware

American Cherry, Brown Felt, Brass Hardware

Golden Oak, Green Felt, Nickel Hardware