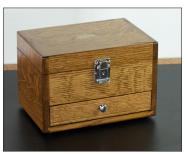

## AVAILABLE IN ALL 4 STANDARD GERSTNER USA WOOD OPTIONS.

Natural Walnut, Green Felt, Nickel Hardware

Dark Walnut, Green Felt, Nickel Hardware

American Cherry, Brown Felt, Brass Hardware

Golden Oak, Green Felt, Nickel Hardware