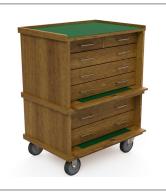

## **R3007 PRO-SERIES ROLLING UNIT**

LIKE HAVING YOUR ENTIRE WORKBENCH RIGHT WITH YOU

Designed to hold bulky, heavy tools and supplies, this cabinet features seven drawers with two lockable sections. The full-extension, soft-close, ball-bearing drawer slides to hold up to 90 pounds. Heavy-duty casters make it easy to move this cabinet across the workshop or from room to room.

The Pro-Series Roller Cabinet's flat top can be used as a workspace or place to set a laptop computer-or expand your storage by adding a Pro-Series Chest or Base. It will accommodate any chest or base up to 27 1/2" wide.

## **FEATURES**

- Ideal for tools, collections, jewelry, crafting, wood working and more
- Seven-drawer layout .
- Fully lockable •
- Pairs well with the Pro-Series 2613 and B2705 for additional storage .
- Available in white oak, black walnut and cherry
- **OEM/Customization options available**

Shaker-style flat front panels

| DIMENSIONS            |                                            |  |
|-----------------------|--------------------------------------------|--|
| Overall Size          | 29-1/2" wide x 37-1/2" tall x 21-1/4" deep |  |
| Drawer Dimensions #01 | (Qty-2) 10-7/8" x 2-1/2" x 15-1/2"         |  |
| Drawer Dimensions #02 | (Qty-3) 24-3/8" x 3-3/8" x 15-1/2"         |  |
| Drawer Dimensions #03 | (Qty-2) 24-3/8" x 4-1/4" x 15-1/2"         |  |

Full-extension, softclose, ball-bearing drawer slides

Durable nickel or brass hardware

Single key locks chest

American Cherry, Brown Felt, Brass Hardware

Golden Oak, Green Felt, Nickel Hardware