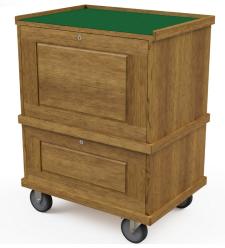

## **R3007 PRO-SERIES ROLLING UNIT**

LIKE HAVING YOUR ENTIRE WORKBENCH RIGHT WITH YOU

Designed to hold bulky, heavy tools and supplies, this cabinet features seven drawers with two lockable sections. The full-extension, soft-close, ball-bearing drawer slides to hold up to 90 pounds. Heavy-duty casters make it easy to move this cabinet across the workshop or from room to room.

The Pro-Series Roller Cabinet's flat top can be used as a workspace or place to set a laptop computer-or expand your storage by adding a Pro-Series Chest or Base. It will accommodate any chest or base up to 27 1/2" wide.

Full-extension, softclose, ball-bearing drawer slides

Durable nickel or brass hardware

Single key locks chest

American Cherry, Brown Felt, Brass Hardware

Golden Oak, Green Felt, Nickel Hardware