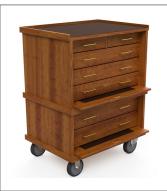

## **R3007 PRO-SERIES ROLLING UNIT**

LIKE HAVING YOUR ENTIRE WORKBENCH RIGHT WITH YOU

Designed to hold bulky, heavy tools and supplies, this cabinet features seven drawers with two lockable sections. The full-extension, soft-close, ball-bearing drawer slides to hold up to 90 pounds. Heavy-duty casters make it easy to move this cabinet across the workshop or from room to room.

The Pro-Series Roller Cabinet's flat top can be used as a workspace or place to set a laptop computer-or expand your storage by adding a Pro-Series Chest or Base. It will accommodate any chest or base up to 27 1/2" wide.

## **FEATURES**

- Ideal for tools, collections, jewelry, crafting, wood working and more
- Seven-drawer layout .
- Fully lockable •
- Pairs well with the Pro-Series 2613 and B2705 for additional storage .
- Available in white oak, black walnut and cherry
- **OEM/Customization options available**

Shaker-style flat front panels

| DIMENSIONS            |                                            |  |
|-----------------------|--------------------------------------------|--|
| Overall Size          | 29-1/2" wide x 37-1/2" tall x 21-1/4" deep |  |
| Drawer Dimensions #01 | (Qty-2) 10-7/8" x 2-1/2" x 15-1/2"         |  |
| Drawer Dimensions #02 | (Qty-3) 24-3/8" x 3-3/8" x 15-1/2"         |  |
| Drawer Dimensions #03 | (Qty-2) 24-3/8" x 4-1/4" x 15-1/2"         |  |