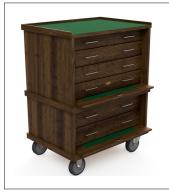

## **R3007 PRO-SERIES ROLLING UNIT**

LIKE HAVING YOUR ENTIRE WORKBENCH RIGHT WITH YOU

Designed to hold bulky, heavy tools and supplies, this cabinet features seven drawers with two lockable sections. The full-extension, soft-close, ball-bearing drawer slides to hold up to 90 pounds. Heavy-duty casters make it easy to move this cabinet across the workshop or from room to room.

The Pro-Series Roller Cabinet's flat top can be used as a workspace or place to set a laptop computer-or expand your storage by adding a Pro-Series Chest or Base. It will accommodate any chest or base up to 27 1/2" wide.

Full-extension, softclose, ball-bearing drawer slides

Durable nickel or brass hardware

Single key locks chest

American Cherry, Brown Felt, Brass Hardware

Golden Oak, Green Felt, Nickel Hardware

Natural Walnut, Green Felt, Nickel Hardware

Dark Walnut, Green Felt, Nickel Hardware

American Cherry, Brown Felt, Brass Hardware

Golden Oak, Green Felt, Nickel Hardware