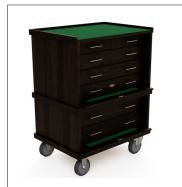

## **R3007 PRO-SERIES ROLLING UNIT**

LIKE HAVING YOUR ENTIRE WORKBENCH RIGHT WITH YOU

Designed to hold bulky, heavy tools and supplies, this cabinet features seven drawers with two lockable sections. The full-extension, soft-close, ball-bearing drawer slides to hold up to 90 pounds. Heavy-duty casters make it easy to move this cabinet across the workshop or from room to room.

The Pro-Series Roller Cabinet's flat top can be used as a workspace or place to set a laptop computer-or expand your storage by adding a Pro-Series Chest or Base. It will accommodate any chest or base up to 27 1/2" wide.

Full-extension, softclose, ball-bearing drawer slides

Durable nickel or brass hardware

Single key locks chest

American Cherry, Brown Felt, Brass Hardware

Golden Oak, Green Felt, Nickel Hardware

Natural Walnut, Green Felt, Nickel Hardware

Dark Walnut, Green Felt, Nickel Hardware

American Cherry, Brown Felt, Brass Hardware

Golden Oak, Green Felt, Nickel Hardware